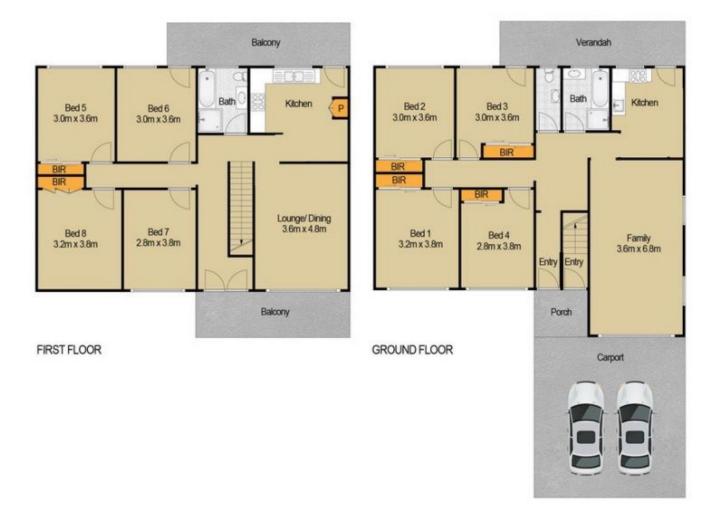

#### 15 Allawah Street Blacktown NSW

Positioned within walking distance to Blacktown Station is this solid brick home boasting 8 bedrooms, yes that's right, 8!. All decent sized the property is in this prime location and split into 2 residences.

NOTE\* Only the top level consisting of 4 Bedrooms, living, kitchen, bathroom is available at the moment for immediate occupancy at 650 p/w

The downstairs level, also featuring 4 bedrooms, is not read but will become available within the next 2-3 months. We are ideally seeking a tenant interested in renting the entire property for \$1,200 weekly when it is ready.

- 8 good sized bedrooms, 6 with wardrobes
- 2 large living/family areas
- 2 Kitchens

### 8 🛤 2 🚰 2 🚘

View

Land Size : 557 sqm

: https://www.skyproperty.com.au/lease/nsw/ western-sydney/blacktown/residential/house /7976730

Sky Property Rental Team 0433 091 663

Disclaimer: Not to scale. Dimension are approximate. All information contained herein is gathered from sources we believe to be reliable. However, we cannot guarantee its accuracy. No liability will be accepted. Interested parties should rely on their own information.