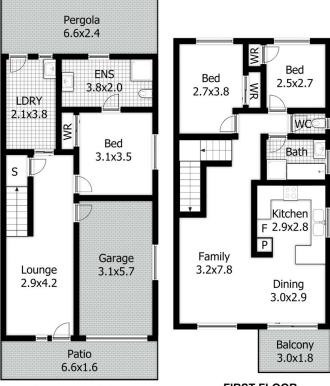

#### **FLOOR PLAN**

**GROUND FLOOR** 

FIRST FLOOR

## Features include:

- Three bedrooms, all with build in wardrobes
- Convenient downstairs bedroom has an ensuite
- Upstairs kitchen with adjoining living and dining
- Second downstairs Living/lounge area
- Split system air conditioner