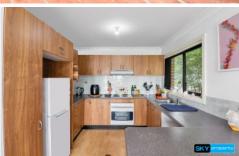

## Features include:

- Three bedrooms, all with build in wardrobes
- Convenient downstairs bedroom has an ensuite
- Upstairs kitchen with adjoining living and dining
- Second downstairs Living/lounge area
- Split system air conditioner