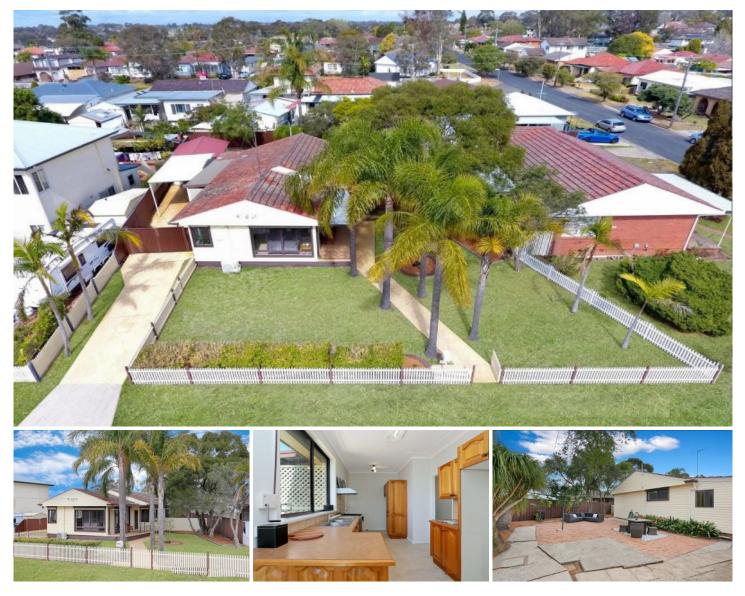

## 22 Malcolm Street Blacktown NSW

Conveniently located on the popular South side of Blacktown is this beautifully presented home.

Only minutes to Blacktown South Primary, Mitchell High School and Blacktown Hospital perfectly positioned on a level 619.7m2 block with a 23m frontage this could be the ideal 1st home or the perfect investment.

This immaculate family home features 3 bedrooms all with built in wardrobes and ceiling fans, a spacious and light filled lounge and dining with plenty of entertaining space and a well presented timber kitchen.

Other features include:

- Freshly painted and new flooring throughout
- High ceilings, downlights, ceiling fans
- Reverse cycle air conditioning

3 🎮 1 🚔 3 🚘

View : https://www.skyproperty.com.au/lease/nsw/weste rn-sydney/blacktown/residential/house/7935908