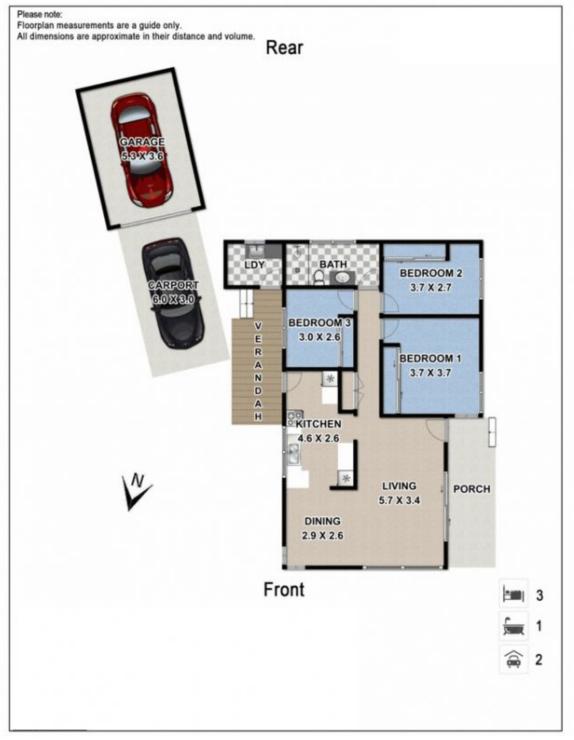

This immaculate family home features 3 bedrooms all with built in wardrobes and ceiling fans, a spacious and light filled lounge and dining with plenty of entertaining space and a well presented timber kitchen.

Other features include:

- Freshly painted and new flooring throughout
- High ceilings, downlights, ceiling fans
- Reverse cycle air conditioning

3 🎮 1 🚔 3 🚘

View : https://www.skyproperty.com.au/lease/nsw/weste rn-sydney/blacktown/residential/house/7935908