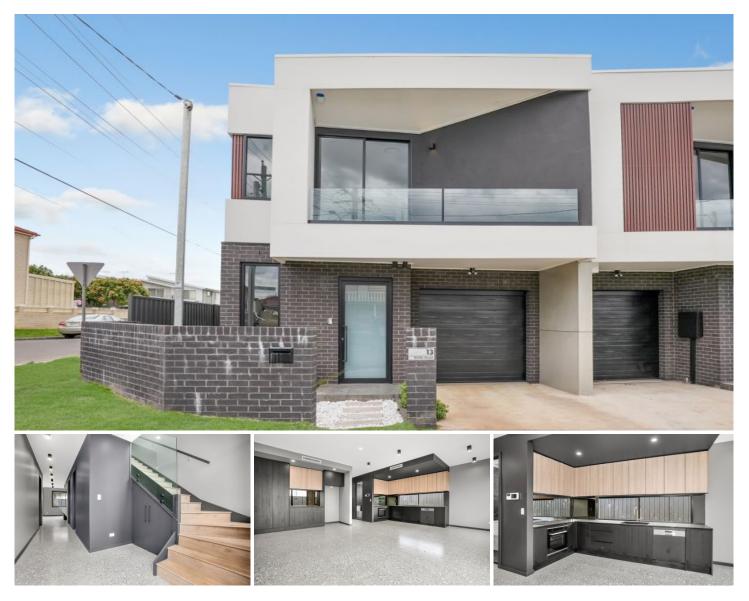

## 13 Kihilla Street Fairfield Heights NSW

Sky Property are proud to offer for rent this amazing architecturally designed near new home! Boasting contemporary finishes and fixtures this home is ready to fall in love with!

Located within walking distance to all major amenities and local shopping strip this corner terrace with rear and side yard is the best of the lot!

Property consists of

- 3 spacious bedrooms all with built-ins
- Main bedroom with Ensuite and private balcony
- 2 modern bathrooms + 3 Toilets
- Timber floors in all bedrooms
- Polished concrete floor through downstairs

- Ducted air-conditioning with seperate zones plus Security Alarm

View : https://www.skyproperty.com.au/lease/nsw/liverp ool-fairfield/fairfield-heights/residential/semi-detac hed/7923068

Sky Property Rental Team 0433 091 663