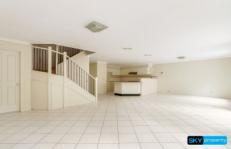

Featuring 5 bedrooms with fresh paint and new flooring upstairs this large home is not to be missed!

This home comprises of the following features the followina:

- \*Main bedroom with walk in robe and ensuite
- \*Built in wardrobes to all other bedrooms
- \*Tiled throughout downstairs with two enormous seperate living areas
- \*Open and tiled meals off the kitchen
- \*Huge and well appointed Kitchen gas cooktop, electric oven, dishwasher and walk in pantry