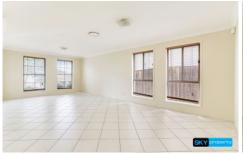

Featuring 5 bedrooms with fresh paint and new flooring upstairs this large home is not to be missed!

This home comprises of the following features the followina:

- \*Main bedroom with walk in robe and ensuite
- \*Built in wardrobes to all other bedrooms
- \*Tiled throughout downstairs with two enormous seperate living areas
- \*Open and tiled meals off the kitchen
- \*Huge and well appointed Kitchen gas cooktop, electric oven, dishwasher and walk in pantry