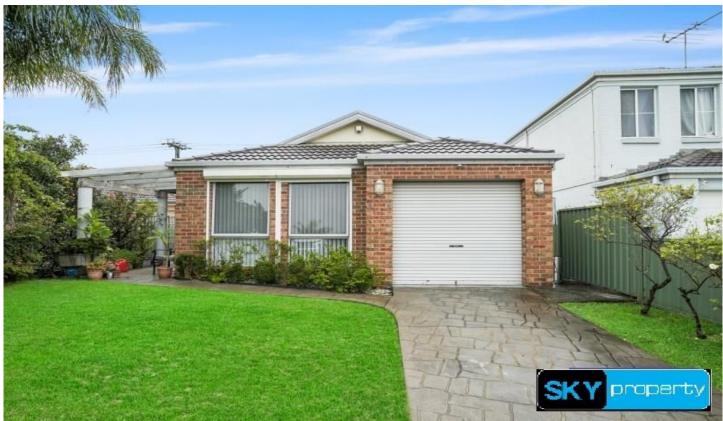

## 10 Tallowood Court Plumpton NSW

Perfectly nestled in a cu-de-sac and offers -

- 3 generously sized bedrooms, main with en-suite and double mirrored built-ins, and the other 2 bedrooms with built-in robes
- Separate tiled lounge and dining rooms.
- The modern kitchen offers gas cooking with stainless steel appliances
- Freshly repainted
- 2 bathrooms
- Ducted air conditioning
- Security Alarm
- Garden shed
- Pergola
- The cul-de-sac location ensures minimal traffic and a safe environment for children to play
- -A single-car lock up garage with a neatly paved driveway