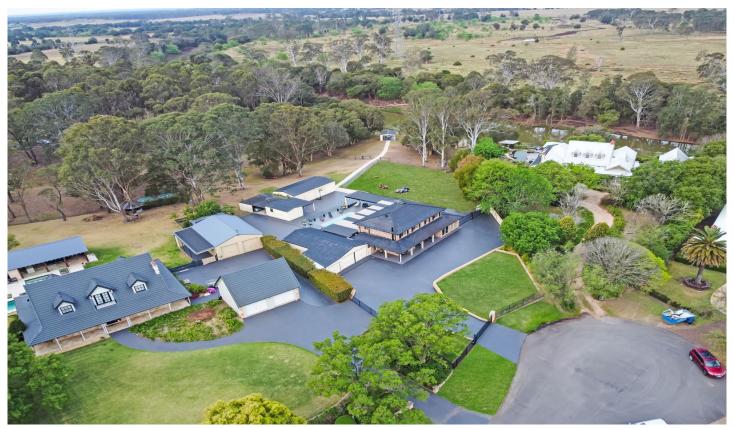

### 19 Kimberley Lane Windsor Downs NSW

Sky Property are proud to offer to the market this extremely rare and grand entertainer in a highly sought after enclave. Completely fenced and gated the home offers a luxurious semi-rural lifestyle on an expansive parcel of land with direct/private water access in the tightly held single entry and exit community of Windsor Downs, the Jewel of the Hawkesbury.

With an extremely home proud and fussy owner this property is sure to impress! With the main concept for the owners vision being Kids, Entertaining, Laughter, Safety and Family!

## **Property Features**

- Four large bedrooms upstairs with en-suite and walk in robe to main
- Three opulent bathrooms with floor to ceiling tiles plus

5 📭 3 🟪 9 🚘

**Price**: \$2,420,000

**View :** https://www.skyproperty.com.au/sale/nsw/hawke sbury/windsor-downs/residential/acreagesemirur