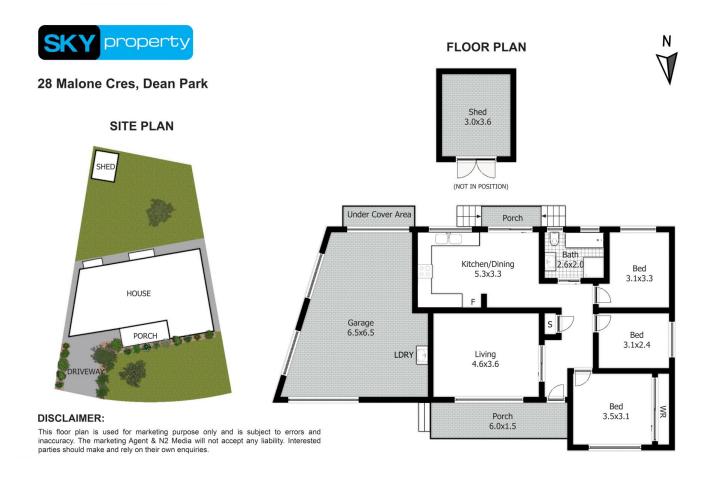

## 28 Malone Crescent Dean Park NSW

Sky Property is proud to offer for rent this renovated family home!

## Property features

- Large three bedroom brick home with quality flooring throughout
- Three good sized bedrooms with Built-ins to main
- Near new modern kitchen with plenty of natural light and quality appliances
- Oversized newly renovated bathroom
- Large living and dining areas with abundance of natural light
- Attached garage with laundry area plus drive through access to backyard and internal access to home
- Large backyard with shed plus completely fenced off and maincured front yard
- Additional features: Located close to all amenities, Dual

## 3 📭 1 🔓 1 😭

Land Size: 550 sqm

View : https://www.skyproperty.com.au/lease/nsw/

western-sydney/dean-park/residential/house

/7728917

Riza Kamerakkas 0402 352 123

Fayez Abdo 0410044566