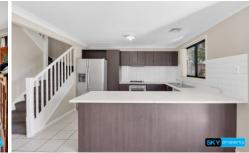

## Featuring

- 4 Spacious bedrooms with built-in robes
- En-suite and balcony to master bedroom
- Modern updated kitchen with gas cooking
- Air-conditioning System
- Low-maintenance backyard with plenty of room for entertaining
- Internal Laundry with separate external access and 3rd toilet
- Currently tenanted at \$550 per week to amazing long-term tenants