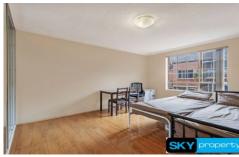

## Features include:

- -Large combined living and dining room
- -Separate kitchen with electric cook top
- -Two large bedrooms main with built-in
- -Tiled bathroom with bath and shower
- -Split system Air conditioning
- -Undercover car space
- -Security complex