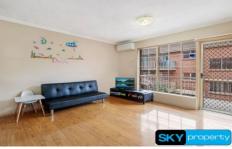

## Features include:

- -Large combined living and dining room
- -Separate kitchen with electric cook top
- -Two large bedrooms main with built-in
- -Tiled bathroom with bath and shower
- -Split system Air conditioning
- -Undercover car space
- -Security complex