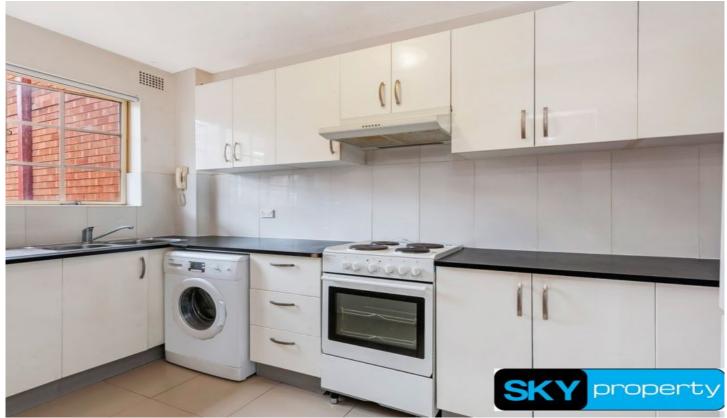

## Features include:

- -Large combined living and dining room
- -Separate kitchen with electric cook top
- -Two large bedrooms main with built-in
- -Tiled bathroom with bath and shower
- -Split system Air conditioning
- -Undercover car space
- -Security complex