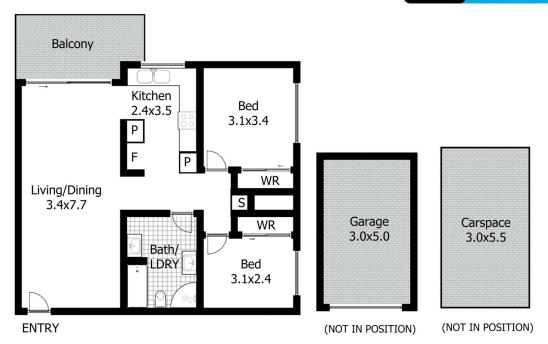

## 26/34-36 Hythe Street Mount Druitt NSW

This lovely unit is situated in the heart of suburb with natural views and an open plan layout and spacious floor area it is perfect for any buyer! Currently leased to the same tenant for over 8 years and willing to stay it could be your chance to buy into the ever booming Sydney market!

- Open plan living and dining space filled with natural sunlight
- Great flow onto a wide balcony overlooking the neighbourhood greenery
- Kitchen features ample storage with quality steel appliances, near new oven and dishwasher
- Two good sized bedrooms, with mirrored built-in robes
- Large bathroom with shower, toilet and laundry area
- Split system air-conditioning
- Readymade investment option currently leased for \$340 per week with potential of up to \$400