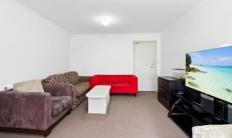

- Open plan living and dining space filled with natural sunlight
- Great flow onto a wide balcony overlooking the neighbourhood greenery
- Kitchen features ample storage with quality steel appliances, near new oven and dishwasher
- Two good sized bedrooms, with mirrored built-in robes
- Large bathroom with shower, toilet and laundry area
- Split system air-conditioning
- Readymade investment option currently leased for \$340 per week with potential of up to \$400