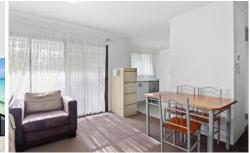

- Open plan living and dining space filled with natural sunlight
- Great flow onto a wide balcony overlooking the neighbourhood greenery
- Kitchen features ample storage with quality steel appliances, near new oven and dishwasher
- Two good sized bedrooms, with mirrored built-in robes
- Large bathroom with shower, toilet and laundry area
- Split system air-conditioning
- Readymade investment option currently leased for \$340 per week with potential of up to \$400