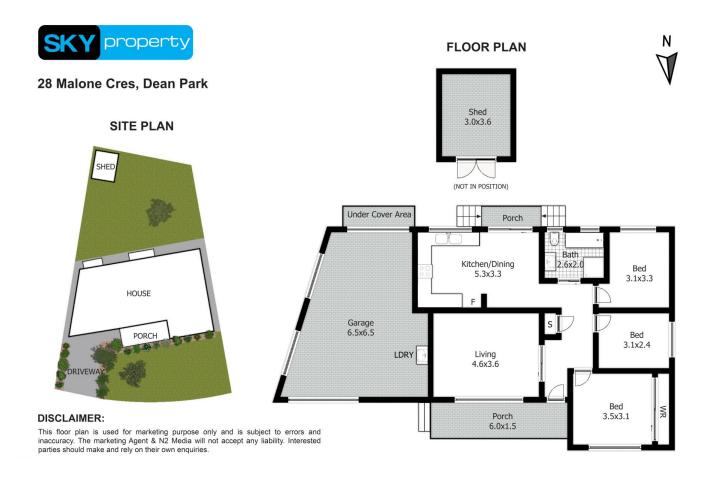

## 28 Malone Crescent Dean Park NSW

LOOKING TO SELL? Call your #1 RESULTS based agent Riza 24/7 on 0402 352 123

Sky Property is proud to offer for sale this ABSOLUTE beauty of a home! Sitting on a 550m2 level block in a highly sought after location. Solid built brick homes like this are getting rarer and rarer. This gem is perfect for the investor, up-sizer, first home buyer or anyone with an eye for quality.

## Property features

- Large three bedroom brick home with quality flooring throughout
- Three good sized bedrooms with Built-in to main
- Near new modern kitchen with plenty of natural light, quality appliances including oven with rotisserie
- Oversized newly renovated bathroom
- Large living and dining areas with abundance of natural

## 3 📭 1 🖺 1 🗬

**Price** : \$ 817,000 **Land Size** : 550 sqm

View: https://www.skyproperty.com.au/sale/nsw/w

estern-sydney/dean-park/residential/house/

7260331

Riza Kamerakkas 0402 352 123

Fayez Abdo 0410044566