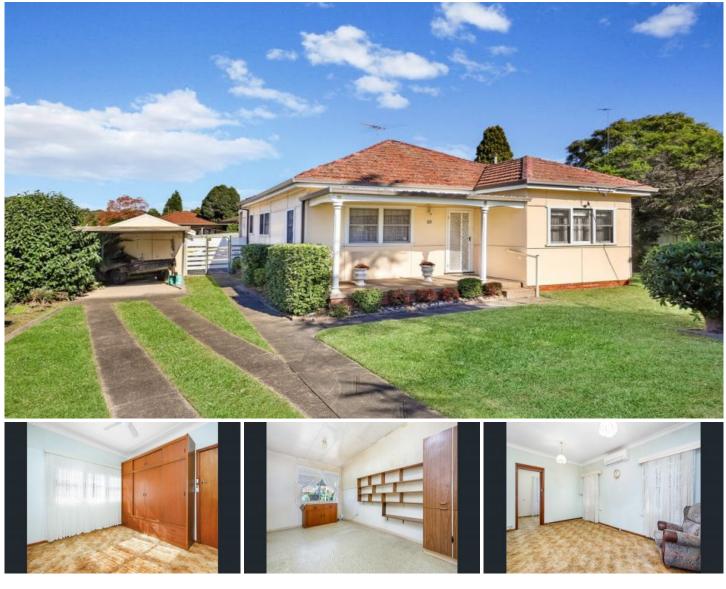

## 8 Marcia Street Toongabbie NSW

Neat and tidy 3 bedroom home Equipped with built ins throughout, separate kitchen, living & dining + a second toilet & 2 split A/C's plus completely private with no granny flat etc.

With a fenced off private access this home is private and secure, lovely large backyard perfect for entertaining and in a great location within walking distance to Station and shops etc

Pets are accepted

Location Benefits:

- 350m to Portico Plaza / Woolworths
- 500m to Toongabbie Station
- 850m to The Meadows Public School

https://www.skyproperty.com.au