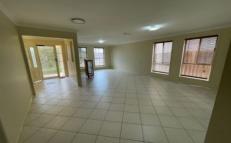

Featuring 5 bedrooms with fresh paint and new flooring upstairs this large home is not to be missed!

This home comprises of the following features the following;

- \*Main bedroom with walk in robe and ensuite
- \*Built in wardrobes to all other bedrooms
- \*Tiled throughout downstairs with two enormous seperate living areas
- \*Open and tiled meals off the kitchen
- \*Huge and well appointed Kitchen gas cooktop, electric oven, dishwasher and walk in pantry