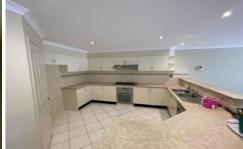

Featuring 5 bedrooms with fresh paint and new flooring upstairs this large home is not to be missed!

This home comprises of the following features the following;

- \*Main bedroom with walk in robe and ensuite
- \*Built in wardrobes to all other bedrooms
- \*Tiled throughout downstairs with two enormous seperate living areas
- \*Open and tiled meals off the kitchen
- \*Huge and well appointed Kitchen gas cooktop, electric oven, dishwasher and walk in pantry