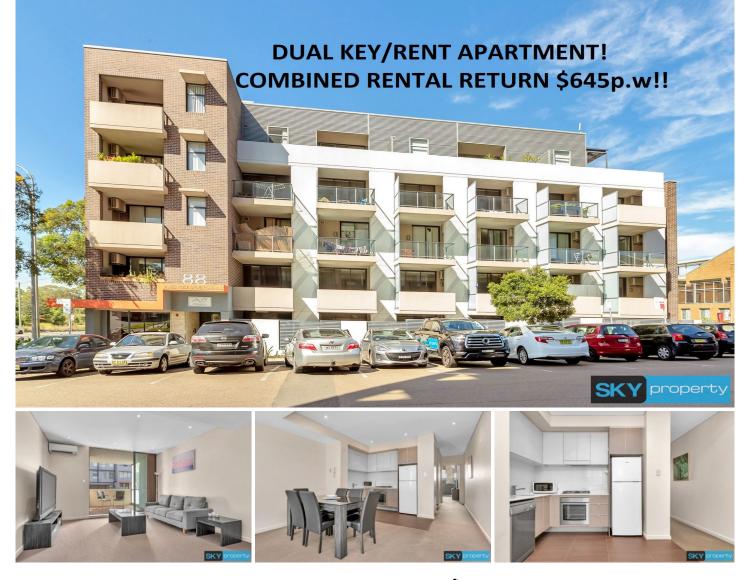

## 96/88 James Ruse Drive Rosehill NSW

WHAT A RESULT! BUILDING RECORD!! Looking to sell? Call Director of Sky Property, Riza 24/7 on 0402 352 123

Sky Property are proud to offer this ideal dual key/rent apartment currently returning \$645 p.w to the savvy investor, superfund purchaser or owner to move in one and rent the other! Situated in Rosehill close to Schools, Paramatta CBD and public transport this lovely large double story unit in a secure and private complex is sure to impress the fussiest of buyers! Property is currently returning weekly rent of \$645 Per Week.

**Property Features** 

96Å

- Currently tenanted at \$270 Per Week
- Studio apartment with balcony
- Kitchenette area with rangehood and plenty of cupboard

2 🛤 2 🏪 1 🚘

Price : \$ 570,000

**View** : https://www.skyproperty.com.au/sale/nsw/parram atta/rosehill/residential/apartment/6345180