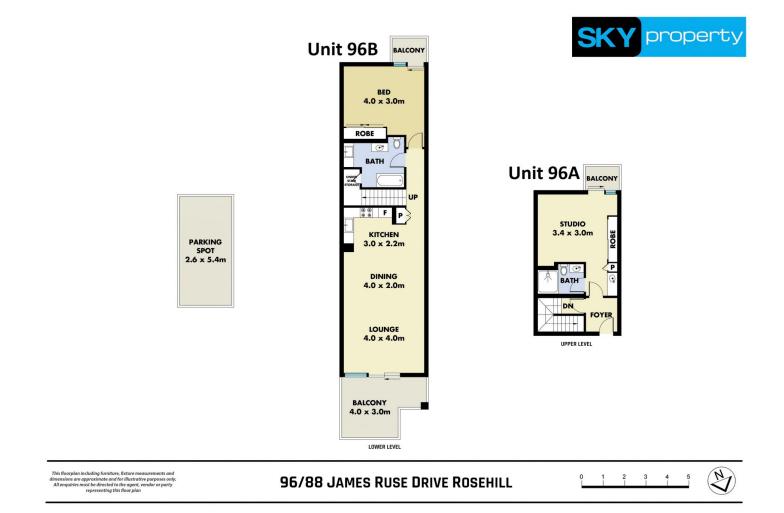

**Property Features** 

96Å

- Currently tenanted at \$270 Per Week
- Studio apartment with balcony
- Kitchenette area with rangehood and plenty of cupboard

2 🛤 2 🏪 1 🚘

Price : \$ 570,000

**View** : https://www.skyproperty.com.au/sale/nsw/parram atta/rosehill/residential/apartment/6345180