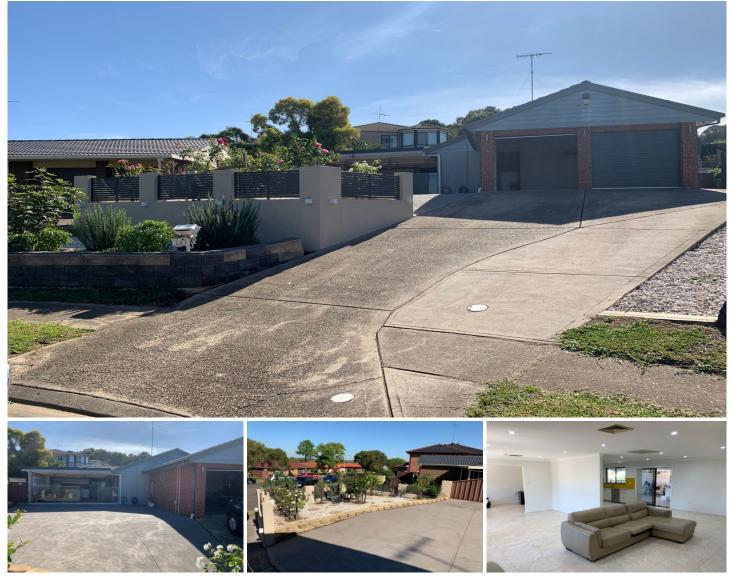

## 15 Hinkler Place Doonside NSW

Sky Property are proud to offer this oversized family home perfect for entertaining in a beautiful quiet cul-de-sac location. Located in the Huntington Heights estate this large four bedroom plus study home caters for all occasions!

- Two Modern bathrooms with floor to ceiling tiling and four toilets throughout

- Outdoor covered entertaining area fitted with electricity, lighting and full size kitchen and cupboard space

- Large double garage with remote power access to each