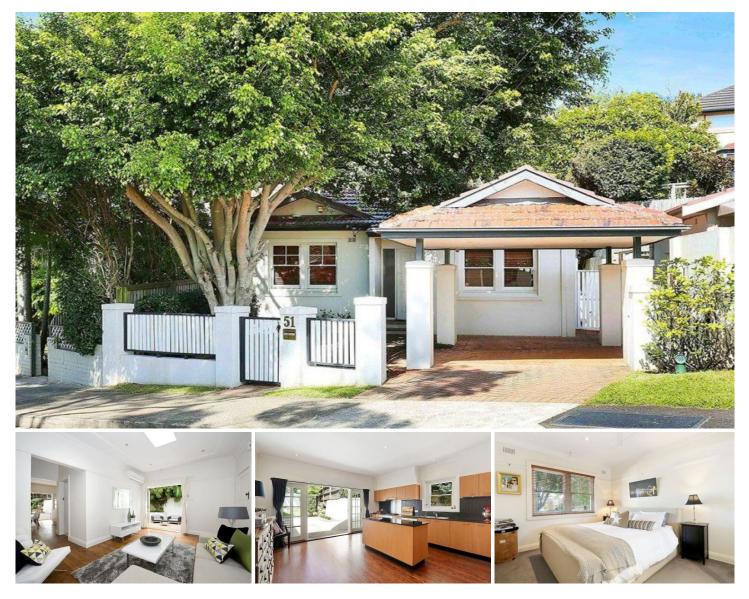

## 51 Brightmore Street Cremorne NSW

Sky Property are proud to offer this cosy home full of class and elegance in a convenient leafy locale within close proximity to local transport, schools and shopping village. With a flowing indoor to outdoor floorplan this pet friendly (upon application) home is a must to inspect!!

? Timber floors throughout with high ceilings

- ? Three spacious bedrooms, main with robes
- ? Central living area opening to the large side terrace

? Open plan granite, gas kitchen and casual dining spilling out on to the spacious alfresco terrace and sunny lawn

? Generous terraces wrap around the home

? Garden shed, concealed laundry, reverse cycle a/c ? Over-sized covered carport offering off-street parking for potentially two cars, plus ample parking on the street Location Benefits:

? Blissfully quite, resting among superb mature trees