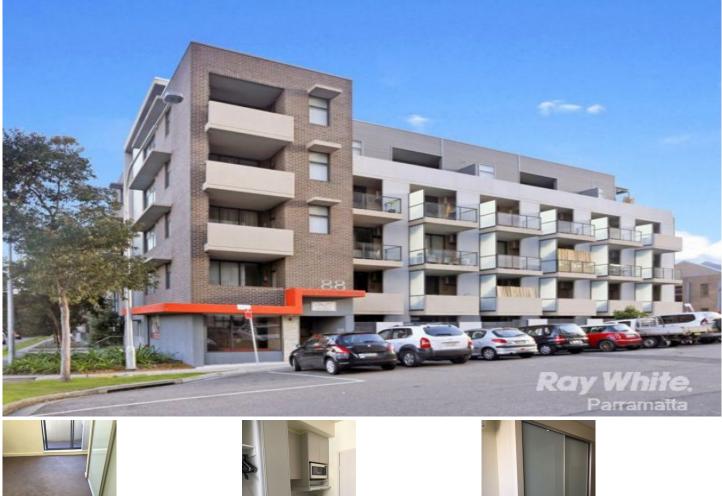

## 96A/88 James Ruse Drive Rosehill NSW

FURNISHED STUDIO APARTMENT INCLUDES CUTLERY, TABLE, CHAIR AND TV.

Situated in Rosehill close to Schools, Paramatta CBD and public transport this lovely studio unit is sure to impress!! Features include a mini bar fridge, microwave, single hot plate, rangehood, built in wardrobe, split system air conditioner, modern bathroom & access to complex pool.

Convenient location to M4 and ideal for a single person or couple, Very secure and private complex!

View : https://www.skyproperty.com.au/lease/nsw/parra matta/rosehill/residential/unit/5713705

Riza Kamerakkas 0402 352 123