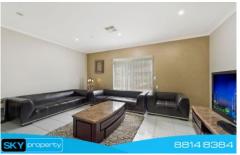

## The Property Features

- 5 Oversized Bedrooms
- Generous sized living and dining areas with tiling throughout
- High ceilings throughout
- Massive Kitchen with quality timber finishes, appliances & Gas Cooking
- Ducted Aircon through home
- Large main bathroom with shower and bath
- Second bathroom freshly renovated with quality finishes
- Laundry with access to backyard