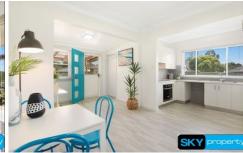

- \*3 spacious bedrooms all with built-in-robes.
- \*New Modern kitchen with stainless steel appliances and adjoining dining area.
- \*Lounge with air-conditioning.
- \*Well maintained bathroom with separate toilet.
- \*Near new flooring, paint and cosmetic enhancements.
- \*Entertainers deck overlooking the park like backyard with plenty of yard for the kids
- \*Single garage and ample off street parking to accommodate the boat caravan or truck
- \*Pets accepted upon application