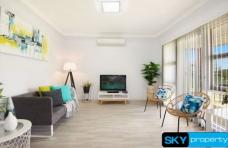

- \*3 spacious bedrooms all with built-in-robes.
- \*New Modern kitchen with stainless steel appliances and adjoining dining area.
- \*Lounge with air-conditioning.
- \*Well maintained bathroom with separate toilet.
- \*Near new flooring, paint and cosmetic enhancements.
- \*Entertainers deck overlooking the park like backyard with plenty of yard for the kids
- \*Single garage and ample off street parking to accommodate the boat caravan or truck
- \*Pets accepted upon application