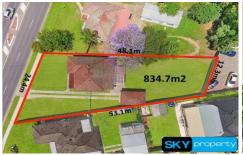

## 20 Wentworth Avenue Toongabbie NSW

Sky Property are proud to offer this conveniently located quality home within walking distance to local shops and train station as well as a Child care across the road. Perfect for the working professionals.