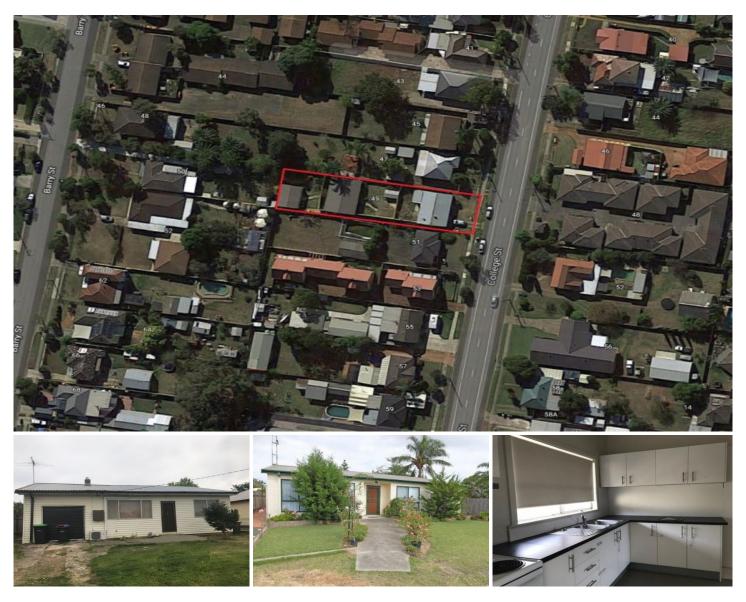

## 49 College Street Cambridge Park NSW

Sky Property are proud to offer this gem of an investment opportunity to the market! Sitting on a level block of 923m2 with an ideal slope this property currently consists of two separately tenanted dwellings with an additional storage/teenagers retreat. Property is R3 Zoned and has further development potential S.T.C.A

## First Dwelling

- Three Bedrooms
- Modern kitchen with quality appliances
- Open plan living/dining
- Large bathroom
- Internal Laundry with direct access to rear yard
- Oversized garage with seperate storage room
- Air-conditioning and fresh paint
- Low Maintenance back yard
- Currently tenanted at \$320 Per Week

## 8 🛤 3 🚰 1 🚘

View

| Price     | :\$781,000 |
|-----------|------------|
| Land Size | : 923 sam  |

: https://www.skyproperty.com.au/sale/nsw/w estern-sydney/cambridge-park/residential/h ouse/5713674

Riza Kamerakkas 0402 352 123