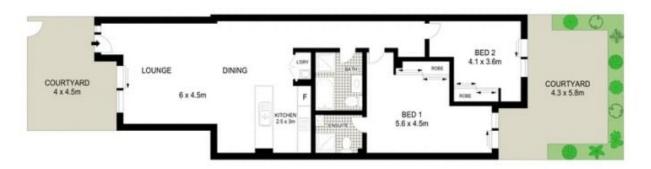

## The home consists of

- Two oversized bedrooms with built in robes and courtyard access to each
- Master bedroom with large Ensuite and separate study/lounge area
- Quality timber flooring throughout with bedrooms carpeted
- Large living/dining area with gas heating and sliding door opening up to front terrace
- Modern kitchen with stone benchtops, S/Steel appliances and Gas cooking

## BASEMENT

GROUND FLOOR

· · · · · · ·