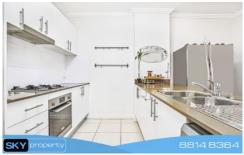

## The home consists of

- Two oversized bedrooms with built in robes and courtyard access to each
- Master bedroom with large Ensuite and separate study/lounge area
- Quality timber flooring throughout with bedrooms carpeted
- Large living/dining area with gas heating and sliding door opening up to front terrace
- Modern kitchen with stone benchtops, S/Steel appliances and Gas cooking