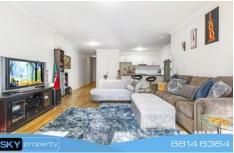

## The home consists of

- Two oversized bedrooms with built in robes and courtyard access to each
- Master bedroom with large Ensuite and separate study/lounge area
- Quality timber flooring throughout with bedrooms carpeted
- Large living/dining area with gas heating and sliding door opening up to front terrace
- Modern kitchen with stone benchtops, S/Steel appliances and Gas cooking