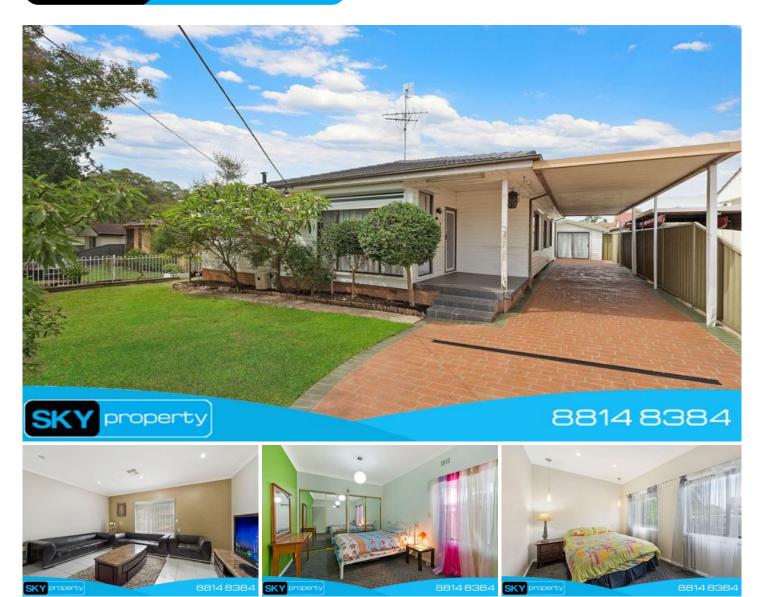

### 8 Wattle Street Blacktown NSW

Sky Property are proud to offer this beautiful property with quality upgrades and finishes throughout! Sitting on a level block of 588m2 in a quiet cul-de-sac within close proximity to local schools, shops, transport and Blacktown CBD.

#### The Property Features

- 5 Oversized Bedrooms + Sleepout
- Generous sized living and dining areas with tiling throughout
- High ceilings throughout
- Massive Kitchen with quality timber finishes, appliances & Gas Cooking
- Ducted Aircon through home
- Large main bathroom with shower and bath
- Second bathroom freshly renovated with quality finishes
- Laundry with access to backyard

## 5 🛤 2 🚰 3 🚘

| Price     | :\$829,000    |
|-----------|---------------|
| Land Size | : 588 sqm     |
| View      | : https://www |

: https://www.skyproperty.com.au/sale/nsw/w estern-sydney/blacktown/residential/house/ 5713640