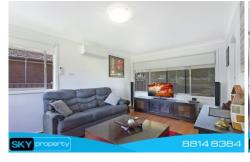

- Large 620m2 clear and level block
- 4 Spacious Bedrooms (Including teenagers retreat)
- Recently renovated with floorboards throughout
- Large modern Kitchen & Bathroom
- Covered pergola looking over the large yard
- Side access available for two dwellings
- Close to local schools, shops, transport and 7 minute drive to Blacktown CBD