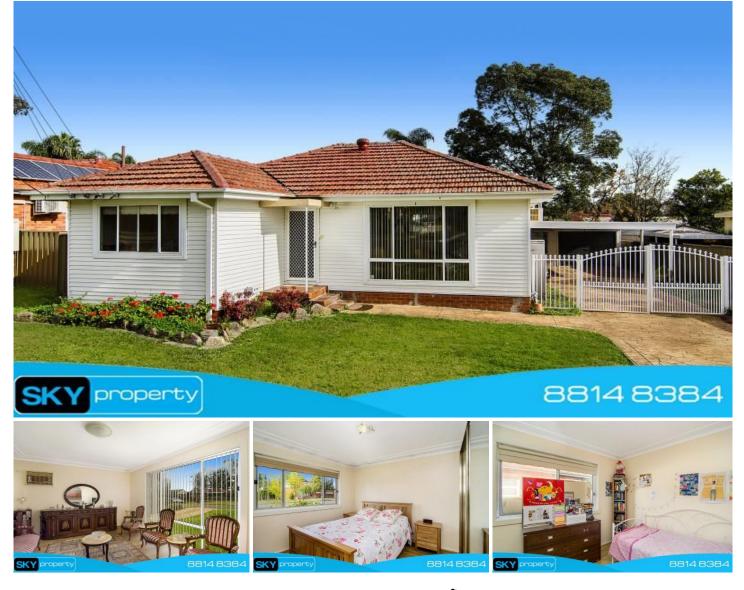

## 28 Laker Street Blacktown NSW

Sky Property are proud to offer this 18.5 metre frontage 736m2 gold mine dual income potential home (S.T.C.A) on a beautiful south Blacktown street. Boasting with potential and owners screaming sell this conveniently located property is a must to inspect!!

On a large level block of 736m2 with a pre-existing sleep out this quality home will cater for the fussiest of buyers. Upon entry you are greeted with wide hallway and high ceilings leading to three bedrooms with buit-ins to all and formal and informal living areas. The spacious open plan kitchen opens up to a cosy dining/meals area. With updated bathroom and laundry conveniently located footsteps away from the elevated alfresco area. A large open backyard with a large shed, oversized carport to fit four cars and teenagers retreat/in laws accommodation completes the package.