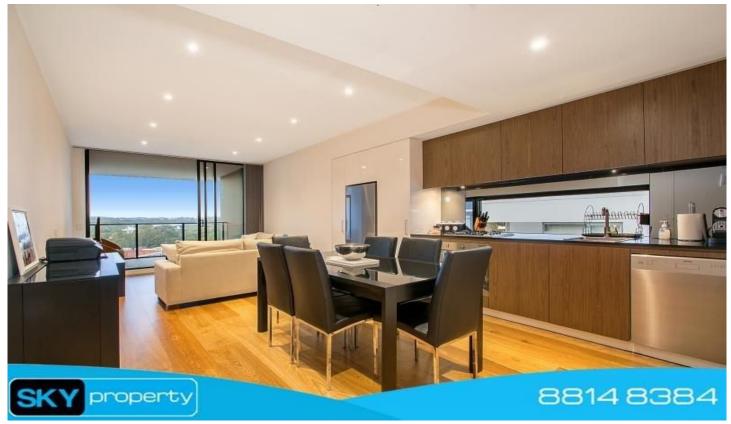

## 811/6 Saunders Close Macquarie Park NSW

This well positioned, one bedroom elegant unit is situated in the sought after Macquarie Central apartments on level 8. Macquarie University Train Station (approx. 350 meters), Macquarie Centre and Macquarie Business Park within walking distance. Macquarie Central Apartments are ideal to cater to all your needs.

- Large main bedroom with built-in robes
- Stylish finishes, high ceilings and hard wood flooring
- Naturally light filled combined living and dining area
- Opens to covered alfresco balcony with district views
- Gas kitchen with Smeg stainless steel appliances and Marble benchtops
- Modern Bathroom with floor to ceiling tiling and internal laundry
- Ducted air conditioning, down lights, security intercom & lift