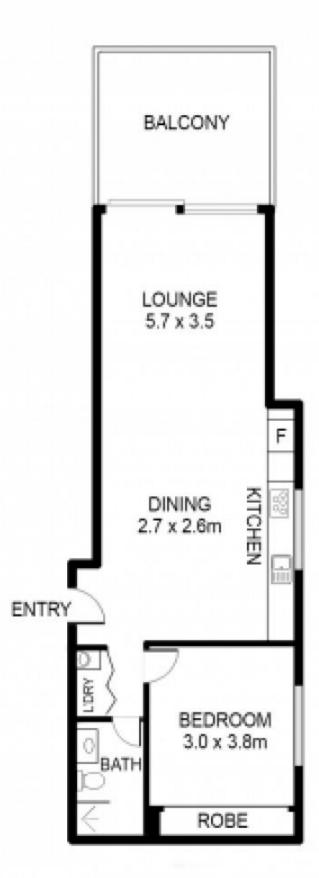

## 811/6 Saunders Close Macquarie Park NSW

This well positioned, one bedroom elegant unit is situated in the sought after Macquarie Central apartments on level 8. Macquarie University Train Station (approx. 350 meters), Macquarie Centre and Macquarie Business Park within walking distance. Macquarie Central Apartments are ideal to cater to all your needs.

- Large main bedroom with built-in robes
- Stylish finishes, high ceilings and hard wood flooring
- Naturally light filled combined living and dining area
- Opens to covered alfresco balcony with district views
- Gas kitchen with Smeg stainless steel appliances and Marble benchtops
- Modern Bathroom with floor to ceiling tiling and internal laundry
- Ducted air conditioning, down lights, security intercom & lift