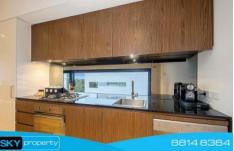

- Large main bedroom with built-in robes
- Stylish finishes, high ceilings and hard wood flooring
- Naturally light filled combined living and dining area
- Opens to covered alfresco balcony with district views
- Gas kitchen with Smeg stainless steel appliances and Marble benchtops
- Modern Bathroom with floor to ceiling tiling and internal laundry
- Ducted air conditioning, down lights, security intercom & lift