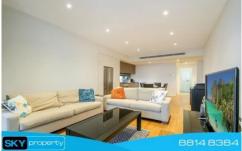

- Large main bedroom with built-in robes
- Stylish finishes, high ceilings and hard wood flooring
- Naturally light filled combined living and dining area
- Opens to covered alfresco balcony with district views
- Gas kitchen with Smeg stainless steel appliances and Marble benchtops
- Modern Bathroom with floor to ceiling tiling and internal laundry
- Ducted air conditioning, down lights, security intercom & lift