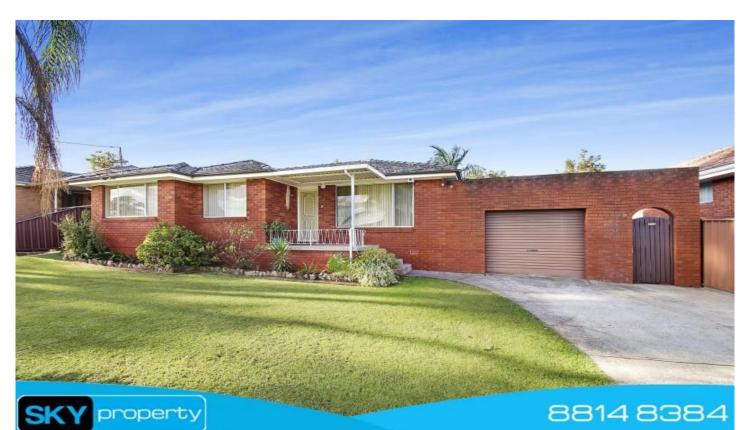

## 22 The Crescent Toongabbie NSW

Situated in a very convenient location is this lovely 3 bedroom brick home on a spacious and impressive 645m2 block! From the moment you enter you will feel the warmth and comfort of the lounge room which flows into the dining and kitchen area and leads you out to the stunning pergola and a resort style backyard featuring a pool and large garage which could be converted to a granny flat (STCA).

- 3 good sized bedrooms, master with AC
- Lounge and dining area with AC
- Updated kitchen with gas cooking
- Updated bathroom
- Large block 645m2 (apx)
- Drive through garage with auto door
- Second large 1.5 size garage in the back
- In ground swimming pool with captivating landscaping all round