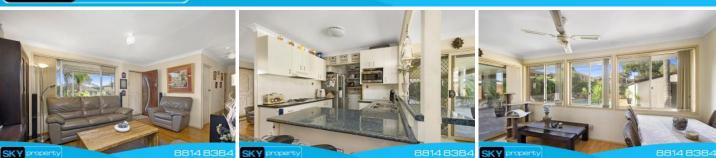

## 22 The Crescent Toongabbie NSW

Situated in a very convenient location is this lovely 3 bedroom brick home on a spacious and impressive 645m2 block! From the moment you enter you will feel the warmth and comfort of the lounge room which flows into the dining and kitchen area and leads you out to the stunning pergola and a resort style backyard featuring a pool and large garage which could be converted to a granny flat (STCA).

- 3 good sized bedrooms, master with AC
- Lounge and dining area with AC
- Updated kitchen with gas cooking
- Updated bathroom
- Large block 645m2 (apx)
- Drive through garage with auto door
- Second large 1.5 size garage in the back
- In ground swimming pool with captivating landscaping all round