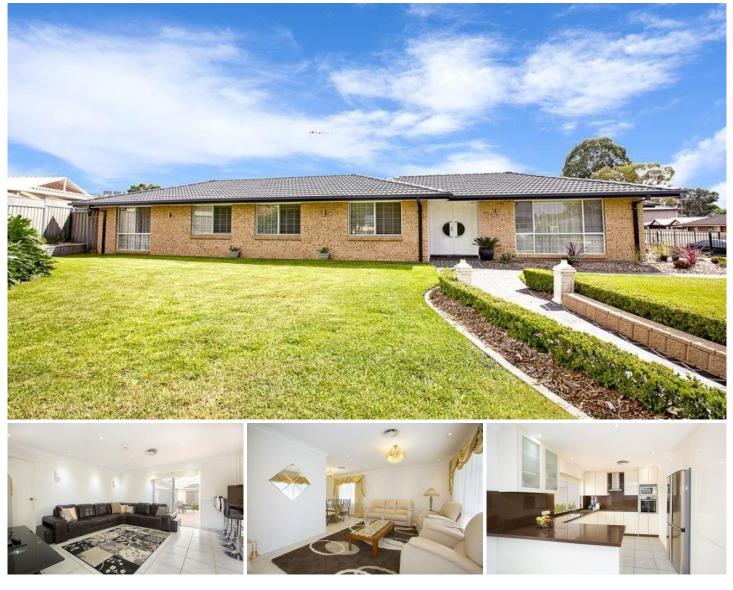

## **1 Yellow Place Claremont Meadows NSW**

This beautifully presented and spacious single level home has been updated with brilliant renovations and improvements. Set on a level 794 sqm block this home has a warm and inviting feel with a distinct and confident modern provincial vibe. The stunning presentation is just the beginning, as this home is set on a brilliant corner block location just a short walk to one of the areas best local Primary schools.

The spacious and light filled formal living and dining flow seemlessly through to the modern gourmet kitchen, which conveniently overlooks both the casual meals and family room along with the rear yard and covered al-fresco area.