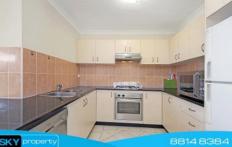

- Light filled main bedroom with private ensuite.
- Impressive separate lounge and dining areas flowing overlooking landscaped gardens
- The gas kitchen is well appointed with granite bench tops, dishwasher and quality stainless steel appliances
- Ducted reverse cycle air-conditioning, stylish lighting, ducted vacuum & wooden floors upstairs.
- Single garage with internal access, security alarm/intercom and third guest toilet downstairs