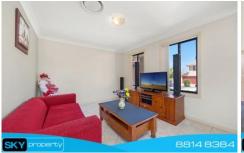

- Light filled main bedroom with private ensuite.
- Impressive separate lounge and dining areas flowing overlooking landscaped gardens
- The gas kitchen is well appointed with granite bench tops, dishwasher and quality stainless steel appliances
- Ducted reverse cycle air-conditioning, stylish lighting, ducted vacuum & wooden floors upstairs.
- Single garage with internal access, security alarm/intercom and third guest toilet downstairs