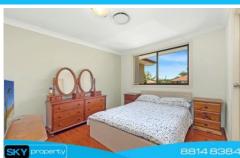

- Light filled main bedroom with private ensuite.
- Impressive separate lounge and dining areas flowing overlooking landscaped gardens
- The gas kitchen is well appointed with granite bench tops, dishwasher and quality stainless steel appliances
- Ducted reverse cycle air-conditioning, stylish lighting, ducted vacuum & wooden floors upstairs.
- Single garage with internal access, security alarm/intercom and third guest toilet downstairs