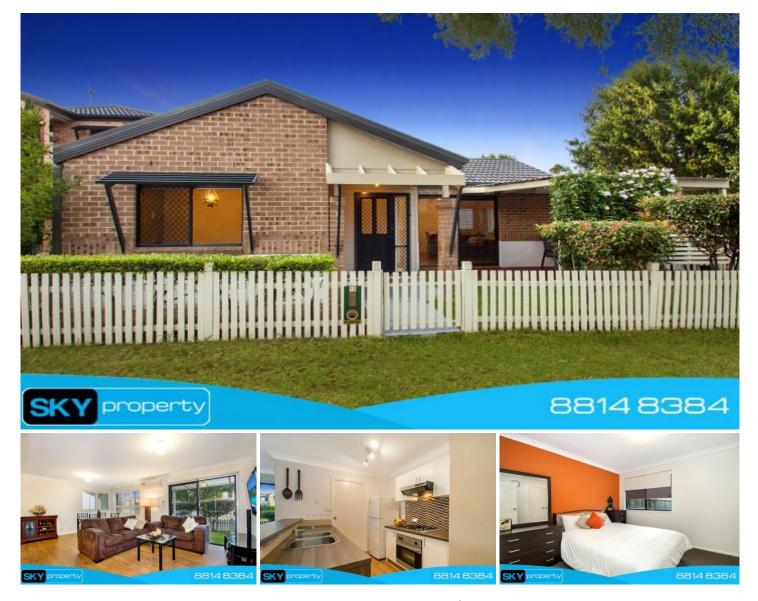

## **10 Karri Place Parklea NSW**

This neat modern 2 bedroom free standing family home would suite any first home owner or investor. Vendors must sell what was their dream home as they are relocating. They have left little or nothing to do, just move in or reward a lucky tenant!

- Featuring two light filled bedrooms both with built-in robes and bathroom dividing

- Open plan formal lounge, dining, with French provincial windows with Plantation Shutters, timber floors and air-conditioning

- Tidy galley kitchen with stainless steel appliances, gas cooking and dishwasher

- Outdoor entertaining area overlooking private manicured gardens

- Internal/drive though access garage, security alarm and quiet location