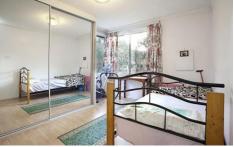

## Main features include

- Two Large bedrooms with built-in
- Fair size bathroom with bath-tub
- Large kitchen
- Open plan living and dinning
- Internal laundry
- Large split system air conditioning
- Balcony
- Lock-up garage