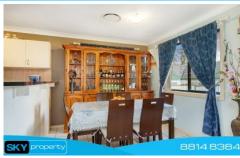

- Extra-large main bedroom with walk in-robe & private ensuite
- Impressive separate lounge and dining areas flowing overlooking landscaped gardens and outdoor entertaining
- The gas kitchen is well appointed with granite bench tops, dishwasher and quality stainless steel appliances
- Ducted reverse cycle air-conditioning, stylish down lighting, ducted vacuum & new carpet upstairs
- Double automated garage with internal access, security alarm/ intercom and third guest toilet downstairs