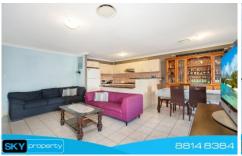

- Extra-large main bedroom with walk in-robe & private ensuite
- Impressive separate lounge and dining areas flowing overlooking landscaped gardens and outdoor entertaining
- The gas kitchen is well appointed with granite bench tops, dishwasher and quality stainless steel appliances
- Ducted reverse cycle air-conditioning, stylish down lighting, ducted vacuum & new carpet upstairs
- Double automated garage with internal access, security alarm/ intercom and third guest toilet downstairs