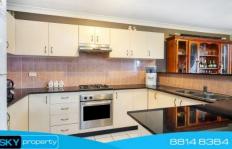

- Extra-large main bedroom with walk in-robe & private ensuite
- Impressive separate lounge and dining areas flowing overlooking landscaped gardens and outdoor entertaining
- The gas kitchen is well appointed with granite bench tops, dishwasher and quality stainless steel appliances
- Ducted reverse cycle air-conditioning, stylish down lighting, ducted vacuum & new carpet upstairs
- Double automated garage with internal access, security alarm/ intercom and third guest toilet downstairs