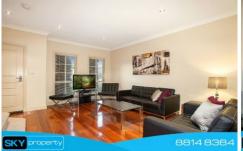

- Extra-large main bedroom with built in-robe private balcony & ensuite
- Impressive separate lounge and dining areas flowing overlooking landscaped gardens and outdoor entertaining
- The gas kitchen is well appointed with granite bench tops, dishwasher and quality stainless steel appliances
- Ducted reverse cycle air-conditioning, stylish down lighting, hardwood flooring & new carpet upstairs