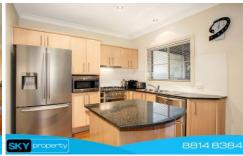

- Extra-large main bedroom with built in-robe private balcony & ensuite
- Impressive separate lounge and dining areas flowing overlooking landscaped gardens and outdoor entertaining
- The gas kitchen is well appointed with granite bench tops, dishwasher and quality stainless steel appliances
- Ducted reverse cycle air-conditioning, stylish down lighting, hardwood flooring & new carpet upstairs