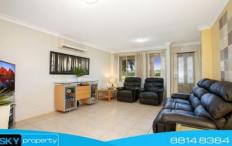

- Large Master bed has private ensuite and is positioned overlooking private court yard.
- Light filled bedrooms are larger than average, have built in robes and views over park.
- Modern terrace style living, dining and lounge complemented by tiles, a/c, & feature wall.
- Family kitchen offers sufficient bench space, gas cooking and stainless steel appliances.
- Other features include security doors, internal access to single garage, side gate & garden shed.
- Landscaped gardens, outdoor entertaining area for relaxation and visitor parking for family/ friends.