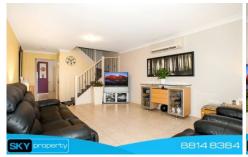

- Large Master bed has private ensuite and is positioned overlooking private court yard.
- Light filled bedrooms are larger than average, have built in robes and views over park.
- Modern terrace style living, dining and lounge complemented by tiles, a/c, & feature wall.
- Family kitchen offers sufficient bench space, gas cooking and stainless steel appliances.
- Other features include security doors, internal access to single garage, side gate & garden shed.
- Landscaped gardens, outdoor entertaining area for relaxation and visitor parking for family/ friends.