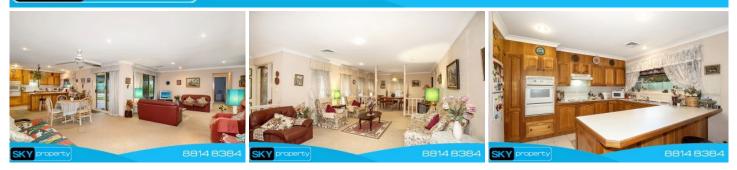

- Light filled master bedroom is well positioned overlooking pool and has walk through robes & private ensuite.

- Four good sized bedrooms offering built-in robes, larger windows & ducted air conditioning to all.

- Gorgeous kitchen offers practicality with its large breakfast style bench top, dishwasher and ample storage

- Five open plan entertaining areas, large pergola overlooking private pool and landscaped gardens.