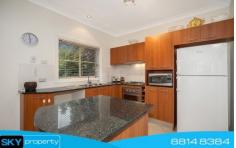

- Executive style Master bedroom provides high ceilings, sky light, A/C, private ensuite & balcony
- Light filled bedrooms are well positioned, have built in robes and are subtlety quite
- Oversized terrace style living, dining and lounge complemented by down lights, tiles, a/c, venetian blinds & feature wall
- Modern kitchen with island granite bench tops, gas cooking and stainless steel appliances
- Safety features include security alarm, internal access to auto double garage, side gate & intercom
- Landscaped gardens, outdoor entertaining, child friendly