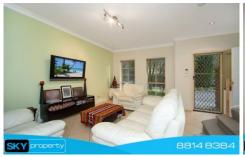

- Executive style Master bedroom provides high ceilings, sky light, A/C, private ensuite & balcony
- Light filled bedrooms are well positioned, have built in robes and are subtlety quite
- Oversized terrace style living, dining and lounge complemented by down lights, tiles, a/c, venetian blinds & feature wall
- Modern kitchen with island granite bench tops, gas cooking and stainless steel appliances
- Safety features include security alarm, internal access to auto double garage, side gate & intercom
- Landscaped gardens, outdoor entertaining, child friendly