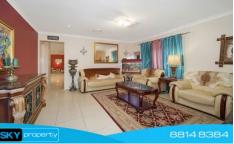

- Four liberal sized bedrooms all with built in robes, ducted air conditioning, down lights
- Master bedroom is well positioned, it offers private ensuite, with walk in robe and polished porcelain tiles
- Entertaining areas include formal lounge/dining, lounge/dining and large rumpus room with bay window
- Modern kitchen provides gas cooking, large bench space, range hood and down lights.
- Ducted Air Con, Gas heating, 6 solar panels, down lights, security alarm, auto garage & internal access