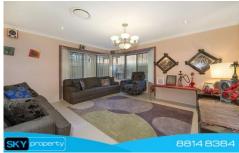

- Four liberal sized bedrooms all with built in robes, ducted air conditioning, down lights
- Master bedroom is well positioned, it offers private ensuite, with walk in robe and polished porcelain tiles
- Entertaining areas include formal lounge/dining, lounge/dining and large rumpus room with bay window
- Modern kitchen provides gas cooking, large bench space, range hood and down lights.
- Ducted Air Con, Gas heating, 6 solar panels, down lights, security alarm, auto garage & internal access