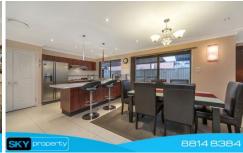

- Four liberal sized bedrooms all with built in robes, ducted air conditioning, down lights
- Master bedroom is well positioned, it offers private ensuite, with walk in robe and polished porcelain tiles
- Entertaining areas include formal lounge/dining, lounge/dining and large rumpus room with bay window
- Modern kitchen provides gas cooking, large bench space, range hood and down lights.
- Ducted Air Con, Gas heating, 6 solar panels, down lights, security alarm, auto garage & internal access