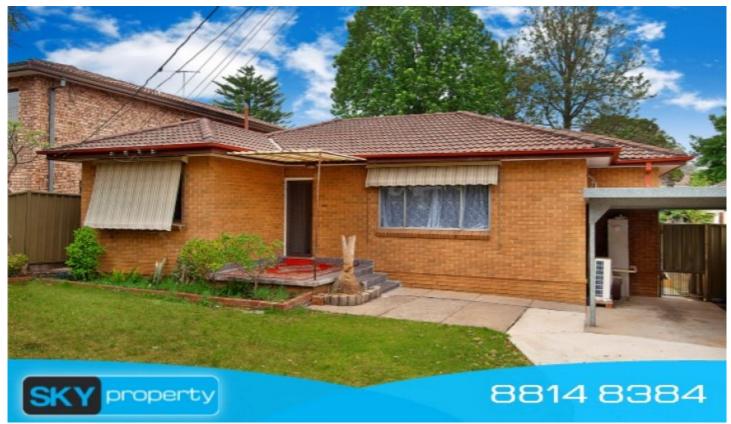

## 222 Carpenter Street St Marys NSW

This Brick home located metres from public transport and central to all other amenities is a rare find boasting potential for investors and builders alike (STCA) Property is currently Zoned R2 2(B)

The home boasts the following features

- 4 generous sized bedrooms
- Timber flooring leading to carpeted bedrooms.
- Recently painted
- Large outdoor pergola/entertaining area
- Updated kitchen and bathroom
- Air-conditioning
- Carport
- Currently tenanted at \$430 P/w

Sitting on a 696sqm block this opportunity will not rise again, call now to ensure you do not miss out on this rare

4 🚐 1 🚔 1 🗬

Land Size: 696 sqm

View : https://www.skyproperty.com.au/sale/nsw/w

estern-sydney/st-marys/residential/house/57