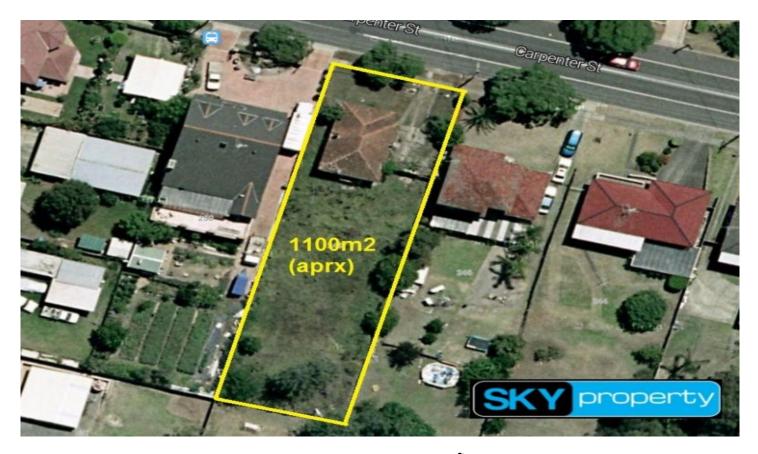

## 248 Carpenter Street St Marys NSW

An opportunity to invest in ever developing St Marys. Located within close proximity to local Schools, Shops, Leisure, Public Transport and major arterial hubs this property is boasting with potential.

2 🎮 1 🚔 1 🚘

Land Size : 1100 sqm

View : https://www.skyproperty.com.au/sale/nsw/w estern-sydney/st-marys/residential/house/57 13522

Riza Kamerakkas 0402 352 123