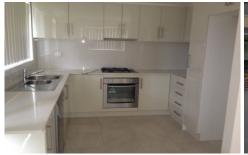

Some of the features include:

- 3 bedrooms with en-suite and walk in wardrobe to main
- Ducted air conditioning
- Tiled down stairs and carpet upstairs
- 2.5 bathrooms
- Large kitchen with brand name stainless steel appliances featuring a dishwasher
- Open plan living
- Alarm intercom