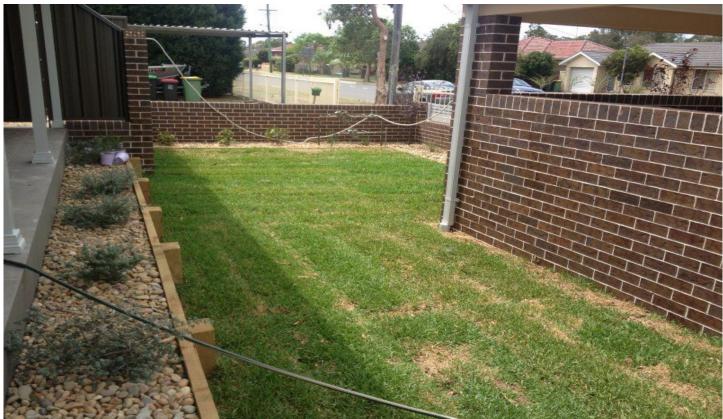

Some of the features include:

- 3 bedrooms with en-suite and walk in wardrobe to main
- Ducted air conditioning
- Tiled down stairs and carpet upstairs
- 2.5 bathrooms
- Large kitchen with brand name stainless steel appliances featuring a dishwasher
- Open plan living
- Alarm intercom
- 2 remote controlled garages
- Entertainment area in backyard