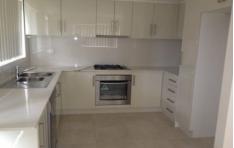

Some of the features include:

- 3 bedrooms with en-suite and walk in wardrobe to main
- Ducted air conditioning
- Tiled down stairs and carpet upstairs
- 2.5 bathrooms
- Large kitchen with brand name stainless steel appliances featuring a dishwasher
- Open plan living
- Alarm intercom
- 2 remote controlled garages
- Entertainment area in backyard