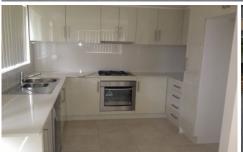

Some of the features include:

- 3 bedrooms with en-suite and walk in wardrobe to main
- Ducted air conditioning
- Tiled down stairs and carpet upstairs
- 2.5 bathrooms
- Large kitchen with brand name stainless steel appliances featuring a dishwasher
- Open plan living
- Alarm intercom