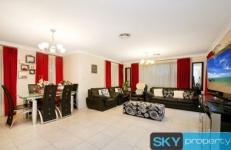

- -Four generous sized bedrooms all offering block out shutters, built-ins
- -Light filled master bedroom provides you with built-in robe & private ensuite
- -Three open plan entertaining areas, elegant drapes and curtains also included
- -Gorgeous kitchen offers practicality with its gas cooking, island bench, dishwasher, water filter and ample storage
- -Double garage with internal/ drive through access & automatic door