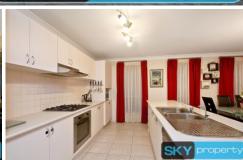

- -Four generous sized bedrooms all offering block out shutters, built-ins
- -Light filled master bedroom provides you with built-in robe & private ensuite
- -Three open plan entertaining areas, elegant drapes and curtains also included
- -Gorgeous kitchen offers practicality with its gas cooking, island bench, dishwasher, water filter and ample storage
- -Double garage with internal/ drive through access & automatic door