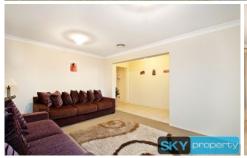

- -Four generous sized bedrooms all offering block out shutters, built-ins
- -Light filled master bedroom provides you with built-in robe & private ensuite
- -Three open plan entertaining areas, elegant drapes and curtains also included
- -Gorgeous kitchen offers practicality with its gas cooking, island bench, dishwasher, water filter and ample storage
- -Double garage with internal/ drive through access & automatic door